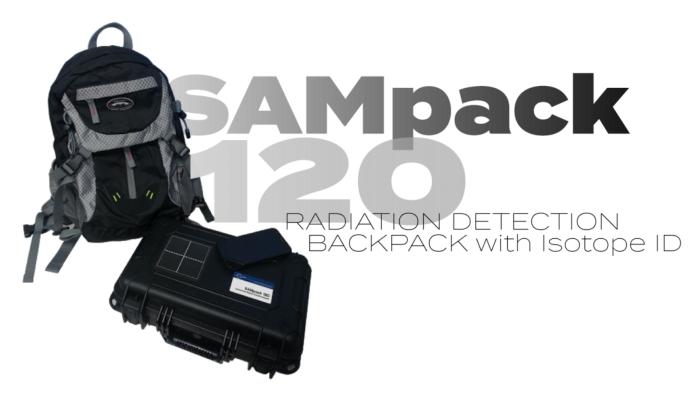

The SAMpack 120, a portable radiation detection marvel, seamlessly integrates into clandestine surveillance operations. Its compact form, feather-light build, and user-friendly interface render it an impeccable choice for covert activities. Capable of detecting an extensive array of radioactive materials, from gamma rays and neutron particles, the SAMpack 120 exemplifies cutting-edge technology in action.

#### Advantages of the Sampack 120

The SAMpack 120 presents a host of advantages for covert radiation surveillance:

- **Compact and Lightweight:** Unparalleled portability makes the SAMpack 120 effortlessly concealable, an indispensable feature for covert operations.
- **User-Friendly**: Streamlined operation ensures ease of use, requiring minimal training for effective deployment.
- *High Sensitivity:* Proficient in detecting a broad spectrum of radioactive materials, even in minute concentrations, the SAMpack 120 sets a new standard in sensitivity.
- **Proven Reliability**: With a track record of consistent performance, the SAMpack 120 stands as a reliable and proven radiation detection device.